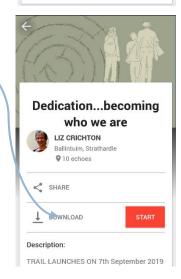

**Dedication...becomin...** TRAIL LAUNCHES ON 7t... Ballintuim. Strathardle

Dundee, Dundee City, Scotla.

3. Put in your email address, create a

password and sign up

4. you need to allow the app to use your device location

5. If the trail does not appear, search for:

Strathardle Pilgrimage Trail

6. Select Download so as you can listen when you are away from the wi-fi signal

7. Once it has downloaded, press START

8. Go to the church at Ballintuim to start the walk