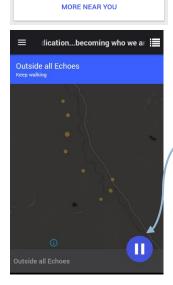

If you want to listen without walking press the pause button and click on each of the yellow spots in turn

ECHOES: interactive GPS-triggered

Add to Wishlist Install

sound walks